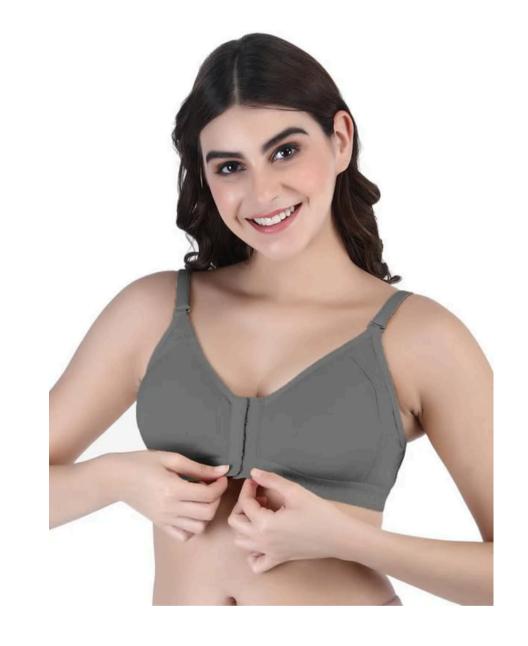

# What is the Biggest Women's Bra Size Cup in India?



In today's time, selecting the perfect and right bra for your body is important as it provides support, comfort, and confidence. In India, the availability of women's bra cup sizes has improved significantly, providing a wide range of body types.

Many women's currently struggling to find their ideal size and fit, especially those who have larger cup sizes. In this blog, we'll discuss **women's bras**, the best bra for large cup sizes, challenges for finding the right one, how to measure the correct size, and some tips for choosing.



Front Open Seamless
Everyday Bra

#### **Understanding the Bra Cup Sizes**

To find the perfect women's bra cup size, first understand its main components:

**Band Size:** It is a numerical measurement (e.g., 32, 34, 36) that represents the circumference of your ribcage.

**Cup Size:** It represents a letter (e.g., A, B, C) that shows the difference between the bust and band sizes.

The cup sizes start from A (smallest) to the larger ones, depending on the market availability. The size of the women's bra cups varies depending on the difference between bust and band sizes. The larger the difference, the larger the cup size will be.

#### **Best Bra Types for Large Cup Sizes**

Women with larger cup sizes need bras that offer maximum support, comfort, and style. Some of the best options av