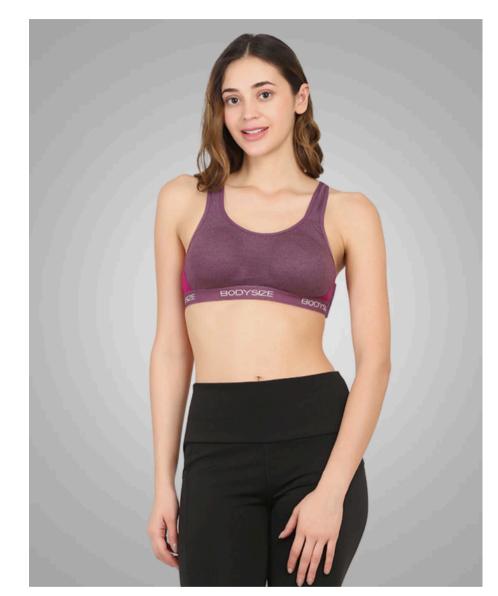

The cup sizes start from A (smallest) to the larger ones, depending on the market availability. The size of the women's bra cups varies depending on the difference between bust and band sizes. The larger the difference, the larger the cup size will be.

#### **Best Bra Types for Large Cup Sizes**

Women with larger cup sizes need bras that offer maximum support, comfort, and style. Some of the best options available:

- Full-Coverage Bras: Offer total support and stop spillage.
- <u>Sports bras</u>: Help people move more freely and feel less uncomfortable when exercising.
- Minimizer bras: Helps in balanced appearance by distributing breast tissue uniformly.
- Underwired bras: Provide extra support and lift.
- <u>Balconette bras</u>: A fashionable choice that offers good shape and lift.



SF26 Side Hook
Padded Sports Bra
(Gym Wear)

#### Tips for Choosing the Right Women's Bra Cup Size

Choose wide straps to avoid pain in the shoulders and to distribute weight evenly.

To keep breast tissue centered and avoid bulging, look for side support panels.

Make sure the underband fits snugly to avoid the bra riding up.

Selecting adjustable straps enables a personalized and cozy fit.

Picking a bra with full cups improves support and stops spillage.

Also Read:- Which is the Most Comfortable Front-Open Bra Type for Daily Wear?



Front Open Feeding Bra (Seamless)

#### Conclusion

Finding the perfect and biggest bra cup size in India is becoming important with the increasing availability of larger sizes. There are plenty of choices available, whether you need an everyday bra, a h