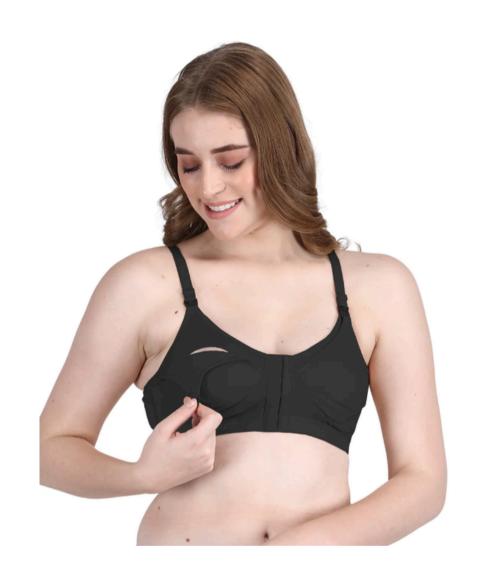

less uncomfortable when exercising.
- Minimizer bras: Helps in balanced appearance by distributing breast tissue uniformly.
- Underwired bras: Provide extra support and lift.
- <u>Balconette bras</u>: A fashionable choice that offers good shape and lift.



SF26 Side Hook
Padded Sports Bra
(Gym Wear)

#### Tips for Choosing the Right Women's Bra Cup Size

Choose wide straps to avoid pain in the shoulders and to distribute weight evenly.

To keep breast tissue centered and avoid bulging, look for side support panels.

Make sure the underband fits snugly to avoid the bra riding up.

Selecting adjustable straps enables a personalized and cozy fit.

Picking a bra with full cups improves support and stops spillage.

Also Read:- Which is the Most Comfortable Front-Open Bra Type for Daily Wear?



Front Open Feeding Bra (Seamless)

#### Conclusion

Finding the perfect and biggest bra cup size in India is becoming important with the increasing availability of larger sizes. There are plenty of choices available, whether you need an everyday bra, a high-support sports bra, or a stylish bra. The key is to know your correct size, then try different styles and invest in the best women's bras that provide comfort and support. By knowing the above women's bra cup sizes, their challenges, how to measure the correct size and tips for choosing one, you can find the ideal bra for your body.

At <u>BodySize</u>, you can find these women's bras with the larger cup that your body needs. Don't wait for too long! Check this page and quickly grab these bras that give your body a perfect, ideal fit.